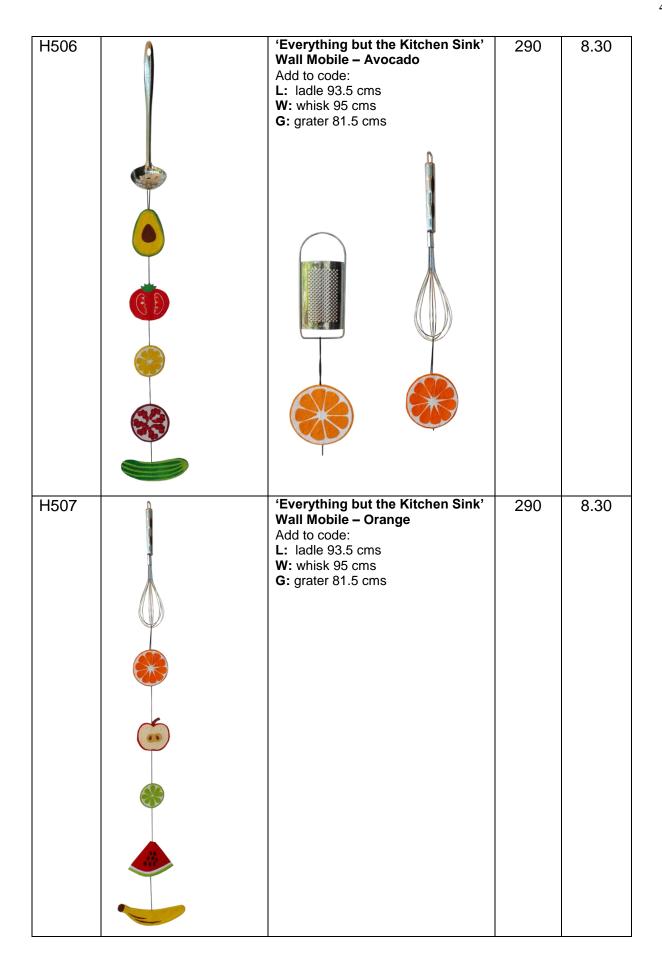

cking roads.  The set is neatly packed into a custom-made box for transportation and presentation purposes. | 440 | 12.55 |
| H442 | Seascape Mobile 76x40 cms  A nine piece sea-themed mobile hangs from two interlocking waves.                                                                                                            | 420 | 12.00 |
| H500 | Thai Elephant Wall Mobile – Brown hues Made with saa paper beads, saa paper, and fabric 79 cms in length                                                                                                | 250 | 7.15  |
| H501 | Thai Elephant Wall Mobile - Purple Hues                                                                                                                                                                 | 250 | 7.15  |



Next section.....Gift items

## Hands of Hope

### 5. Gift items

\$1 = 35 baht

|      | \$1 = 35 baht |                                                                                                 |               |               |
|------|---------------|-------------------------------------------------------------------------------------------------|---------------|---------------|
| Code | Item          | Description                                                                                     | Price<br>baht | Price<br>US\$ |
|      | Themed sets   |                                                                                                 | Dane          | 334           |
| H517 |               | Key Chain – Rooster<br>7 x 8.5 cms