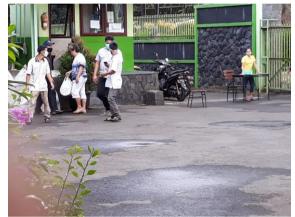

From that experience we learned how to distribute without making people queue or group around our compound. Yesterday we briefed our staff and some ideas involved giving some tickets with the time arrangement written on the ticket. This morning we had a short briefing to make sure that only 10 people would come at the one time. The first/second some people tried to come and asked for service. But when they knew that they needed the ticket, they left as they did not have.

On the evaluation, the staff shared their experiences in identifying the people that seemed to have most need. When the people came to pick up the food packages, some staff who met the people in our compound also shared how they welcomed them in a friendly way, asking them where they earn the money, where they live, how they got the ticket etc. Evaluation of this information brought some discoveries and some clarifications. All also learned to decide the priority of those in most need to be able to receive what we had.

## Some photos

BERSAMA KITA DALAM SOLIDARITAS Ambil SEMBAKO mu di: SMK BARANANGSIANG dekat terminal bis aranangsiang Selasa 28 April 2020 jam 109.00 s/d 10.00

Tiket sembako

Best regards

Good Shepherd Sisters Bogor