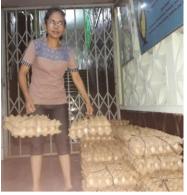

Bogor, 28<sup>th</sup> April 2020.

Dear sisters and brothers,

I'd like to let you know the solidarity act through the food material distribution.

We experienced 2 distribution events on Saturday for 25 packages, and on Tuesday for 190 packages. All together are 215 packages.

## Some photos

BERSAMA KITA DALAM SOLIDARITAS Ambil SEMBAKO mu di: SMK BARANANGSIANG dekat terminal bis aranangsiang Selasa 28 April 2020 jam 109.00 s/d 10.00

Tiket sembako

Best regards

Good Shepherd Sisters Bogor