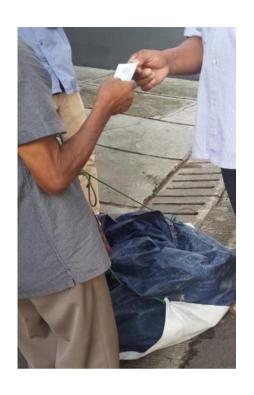

From that experience we learned how to distribute without making people queue or group around our compound. Yesterday we briefed our staff and some ideas involved giving some tickets with the time arrangement written on the ticket. This morning we had a short briefing to make sure that only 10 people would come at the one time. The first/second some people tried to come and asked for service. But when they knew that they needed the ticket, they left as they did not have.

## Some photos

BERSAMA KITA DALAM SOLIDARITAS Ambil SEMBAKO mu di: SMK BARANANGSIANG dekat terminal bis aranangsiang Selasa 28 April 2020 jam 109.00 s/d 10.00

Tiket sembako

Best regards

Good Shepherd Sisters Bogor