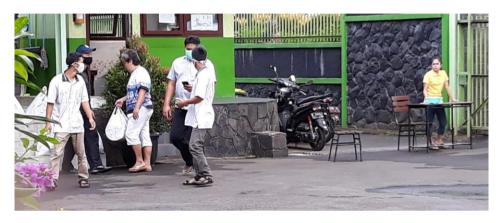

From that experience we learned how to distribute without making people queue or group around our compound. Yesterday we briefed our staff and some ideas involved giving some tickets with the time arrangement written on the ticket. This morning we had a short briefing to make sure that only 10 people would come at the one time. The first/second some people tried to come and asked for service. But when they knew that they needed the ticket, they left as they did not have.

On the evaluation, the staff shared their experiences in identifying the people that seemed to have most need. When the people came to pick up the food packages, some staff who met the people in our compound also shared how they welcomed them in a friendly way, asking them where they earn the money, where they live, how they got the ticket etc. Evaluation of this information brought some discoveries and some clarifications. All also learned to decide the priority of those in most need to be able to receive what we had.

## Some photos

BERSAMA KITA DALAM SOLIDARITAS Ambil SEMBAKO mu di: SMK BARANANGSIANG dekat terminal bis aranangsiang Selasa 28 April 2020 jam 109.00 s/d 10.00

Tiket sembako

Best regards

Good Shepherd Sisters Bogor