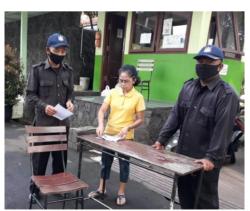

From that experience we learned how to distribute without making people queue or group around our compound. Yesterday we briefed our staff and some ideas involved giving some tickets with the time arrangement written on the ticket. This morning we had a short briefing to make sure that only 10 people would come at the one time. The first/second some people tried to come and asked for service. But when they knew that they needed the ticket, they left as they did not have.

## Some photos

BERSAMA KITA DALAM SOLIDARITAS Ambil SEMBAKO mu di: SMK BARANANGSIANG dekat terminal bis aranangsiang Selasa 28 April 2020 jam 109.00 s/d 10.00

Tiket sembako

Best regards

Good Shepherd Sisters Bogor