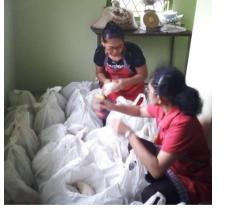

Bogor, 28<sup>th</sup> April 2020.

Dear sisters and brothers,

I'd like to let you know the solidarity act through the food material distribution.

We experienced 2 distribution events on Saturday for 25 packages, and on Tuesday for 190 packages. All together are 215 packages.

## Some photos

BERSAMA KITA DALAM SOLIDARITAS Ambil SEMBAKO mu di: SMK BARANANGSIANG dekat terminal bis aranangsiang Selasa 28 April 2020 jam 109.00 s/d 10.00

Tiket sembako

Best regards

Good Shepherd Sisters Bogor