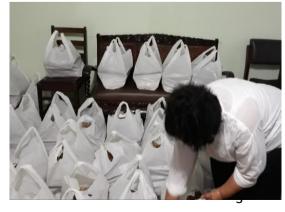

Bogor, 28<sup>th</sup> April 2020.

Dear sisters and brothers,

I'd like to let you know the solidarity act through the food material distribution.

We experienced 2 distribution events on Saturday for 25 packages, and on Tuesday for 190 packages. All together are 215 packages.

## Some photos

BERSAMA KITA DALAM SOLIDARITAS Ambil SEMBAKO mu di: SMK BARANANGSIANG dekat terminal bis aranangsiang Selasa 28 April 2020 jam 109.00 s/d 10.00

Tiket sembako

Best regards

Good Shepherd Sisters Bogor