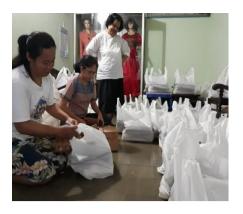

From that experience we learned how to distribute without making people queue or group around our compound. Yesterday we briefed our staff and some ideas involved giving some tickets with the time arrangement written on the ticket. This morning we had a short briefing to make sure that only 10 people would come at the one time. The first/second some people tried to come and asked for service. But when they knew that they needed the ticket, they left as they did not have.

On the evaluation, the staff shared their experiences in identifying the people that seemed to have most need. When the people came to pick up the food packages, some staff who met the people in our compound also shared how they welcomed them in a friendly way, asking them where they earn the money, where they live, how they got the ticket etc. Evaluation of this information brought some discoveries and some clarifications. All also learned to decide the priority of those in most need to be able to receive what we had.

## Some photos

BERSAMA KITA DALAM SOLIDARITAS Ambil SEMBAKO mu di: SMK BARANANGSIANG dekat terminal bis aranangsiang Selasa 28 April 2020 jam 109.00 s/d 10.00

Tiket sembako

Best regards

Good Shepherd Sisters Bogor