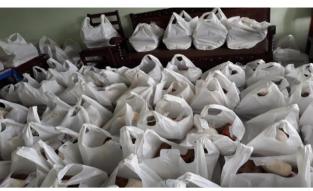

Bogor, 28<sup>th</sup> April 2020.

Dear sisters and brothers,

I'd like to let you know the solidarity act through the food material distribution.

We experienced 2 distribution events on Saturday for 25 packages, and on Tuesday for 190 packages. All together are 215 packages.

## Some photos

BERSAMA KITA DALAM SOLIDARITAS Ambil SEMBAKO mu di: SMK BARANANGSIANG dekat terminal bis aranangsiang Selasa 28 April 2020 jam 109.00 s/d 10.00

Tiket sembako

Best regards

Good Shepherd Sisters Bogor