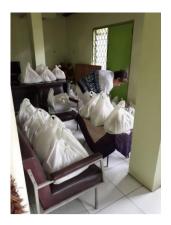

Bogor, 28<sup>th</sup> April 2020.

Dear sisters and brothers,

I'd like to let you know the solidarity act through the food material distribution.

We experienced 2 distribution events on Saturday for 25 packages, and on Tuesday for 190 packages. All together are 215 packages.

## Some photos

BERSAMA KITA DALAM SOLIDARITAS Ambil SEMBAKO mu di: SMK BARANANGSIANG dekat terminal bis aranangsiang Selasa 28 April 2020 jam 109.00 s/d 10.00

Tiket sembako

Best regards

Good Shepherd Sisters Bogor