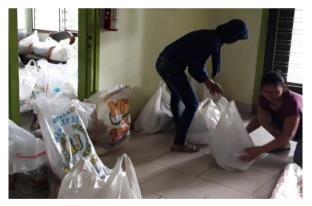

Bogor, 28<sup>th</sup> April 2020.

Dear sisters and brothers,

I'd like to let you know the solidarity act through the food material distribution.

We experienced 2 distribution events on Saturday for 25 packages, and on Tuesday for 190 packages. All together are 215 packages.

## Some photos

BERSAMA KITA DALAM SOLIDARITAS Ambil SEMBAKO mu di: SMK BARANANGSIANG dekat terminal bis aranangsiang Selasa 28 April 2020 jam 109.00 s/d 10.00

Tiket sembako

Best regards

Good Shepherd Sisters Bogor